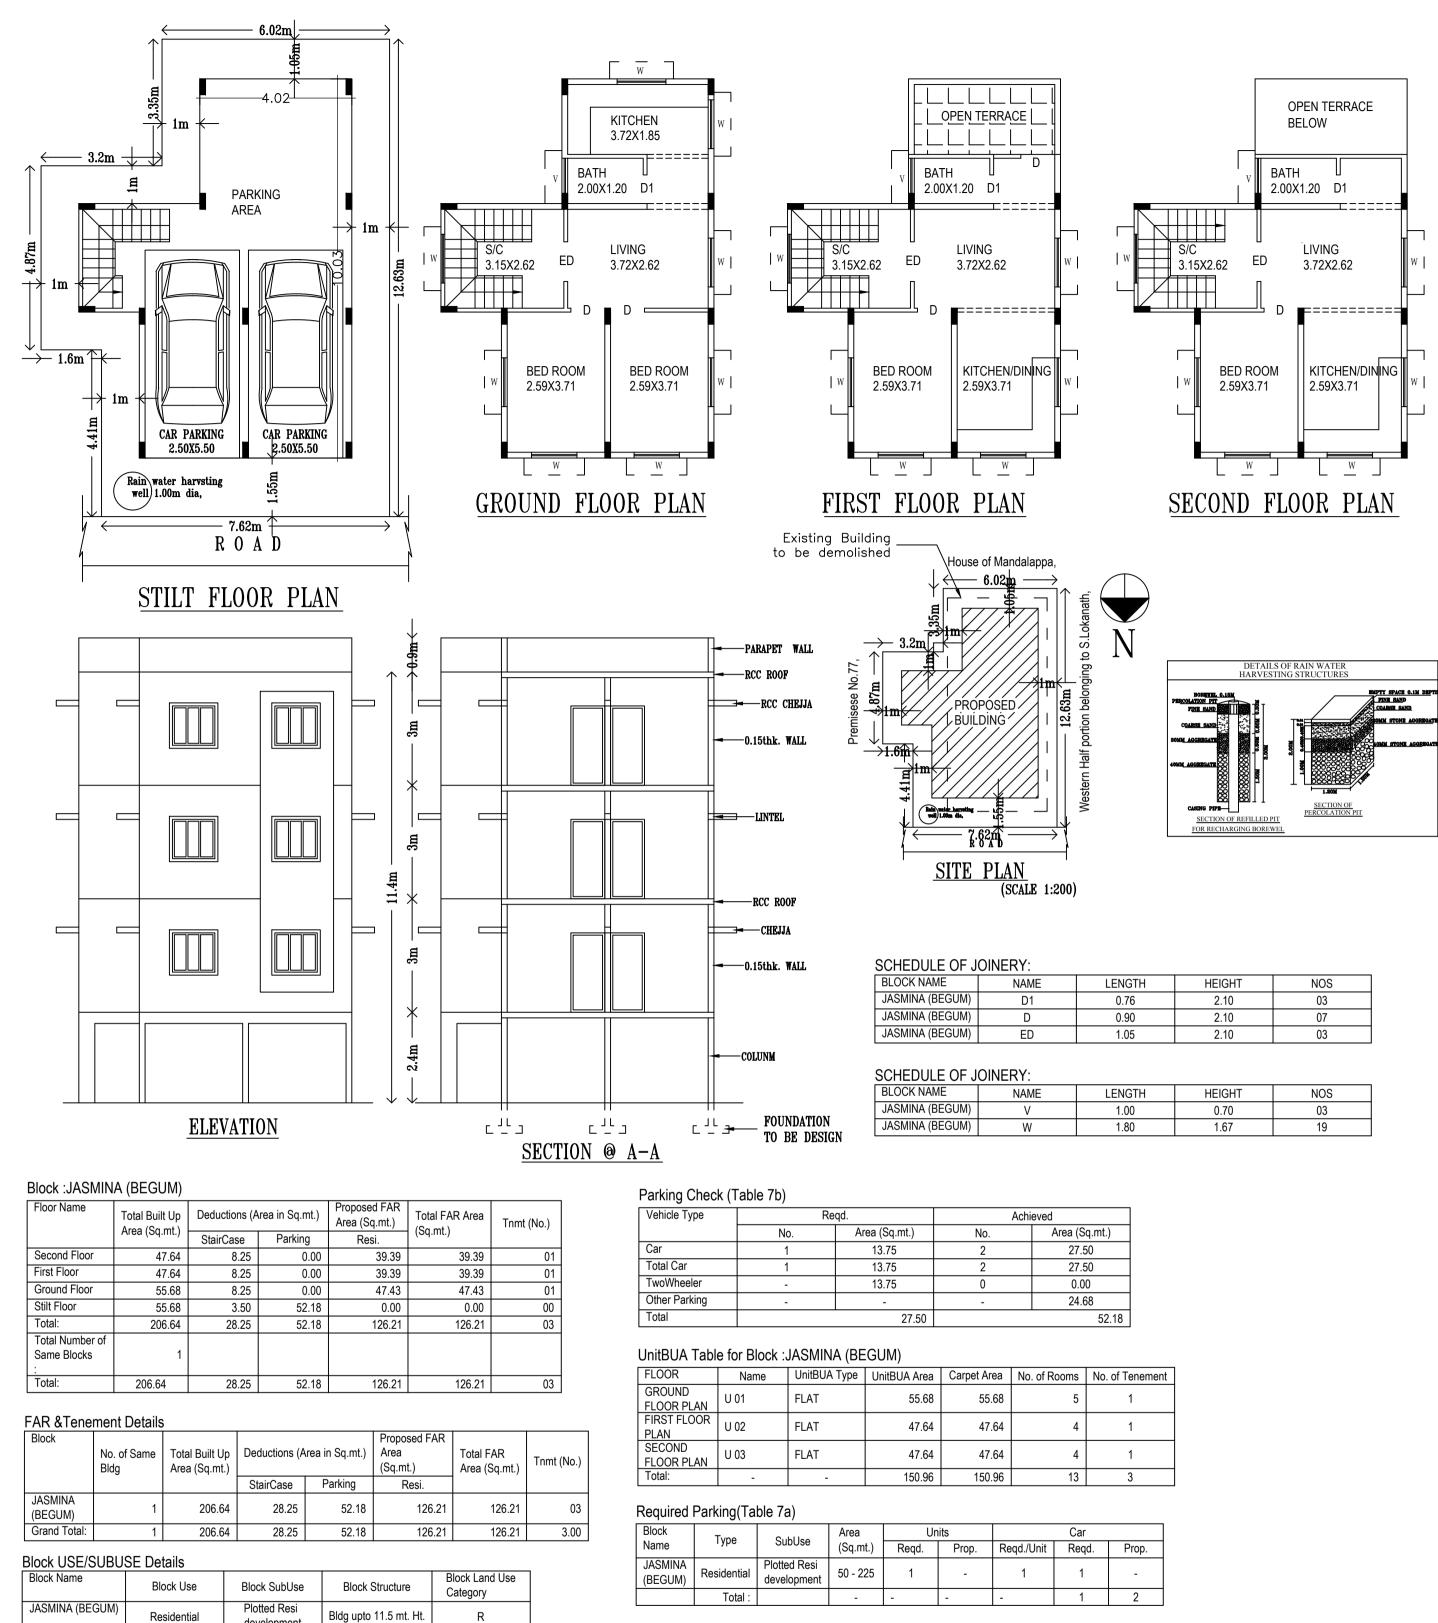

development ISO\_A1\_(841.00\_x\_594.00\_MM)

| TH | HEIGHT | NOS |  |  |
|----|--------|-----|--|--|
| i  | 2.10   | 03  |  |  |
| )  | 2.10   | 07  |  |  |
|    | 2.10   | 03  |  |  |
|    |        |     |  |  |
| TH | HEIGHT | NOS |  |  |
|    | 0.70   | 03  |  |  |
|    | 1.67   | 19  |  |  |